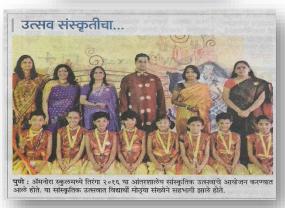

judged by Mita Mukherje, The Telegraph, Joseph Chacko, St. James School Kolkata and Arundhati Mazumder, Birla Bharati School Kolkata.

The Telegraph



## Media Activations for Tirangaa 2016

#### Punjab Kesari





The Times of India

#### **Inter-school Visual and Performing Arts Contest**

Cambridge Public celebrated their inter-school Independence Day cultural fest — 'TIRANGAA 2016' in the city recently. The fest was attended by over 292 students from eight schools. The events were organised under the theme for this year — India's Visual and Performing Arts — which aims to celebrate India's rich culture and heritage. The fest included activities like fancy dress, sculpting, Indian folk dance, rangoli competition, madhubani painting, photography and folk music performances.

The Hindu



#### Samyuktha Karnataka



#### **Eesanje**

## ಸಾಂಸ್ಕೃತಿಕ ಉತ್ಸವ

ಬೆಂಗಳೂರು, ಆ.28-ಇಲ್ಲಿನ ಕೇಂಬ್ರಿಜ್ ಪಬ್ಲಿಕ್ ಸ್ಕೂಲ್ನಲ್ಲಿ ದೇಶಭಕ್ತಿ ದ್ಯೋತಕವಾದ ಸಾಂಸ್ಕೃತಿಕ ಉತ್ಸವ, ತಿರಂಗಾ ಆಚರಣೆ ಪ್ರಯುಕ್ತ ವಿದ್ಯಾರ್ಥಿಗಳಿಗಾಗಿ ವಿವಿಧ ಸರ್ಧೆಗಳನ್ನು ಏರ್ಪಡಿಸಲಾಗಿತು.

ಶಿಲ್ಪಕಲೆ, ಭಾರತೀಯ ಜಾನಪದ ನೃತ್ಯ, ರಂಗೋಲಿ ಸ್ಪರ್ಧೆ, ಮಧುಬನಿ ವರ್ಣ ಚಿತ್ರಕಲೆ, ಛಾಯಾಗ್ರಹಣ, ಜಾನಪದ ಸಂಗೀತ ಮುಂತಾದ ಸ್ಪರ್ಧೆಗಳಲ್ಲಿ ವಿದ್ಯಾರ್ಥಿಗಳು ಉತ್ತುಕತೆಯಿಂದ ಪಾಲೊಂಡಿದರು.

#### **Nav Bharat Times**

#### **Hindustan Times**

#### JLPL School celebrates cultural fest

**SAS NAGAR:** JLPL School, Sector 91, celebrated their inter-school Independence Day cultural fest Tiranga 2016 here. The fest was

attended with great enthusiasm by over 200 students from 15 schools where they celebrated the theme for this year, India's Visual and Performing Arts, aimed as a tribute to India's rich c