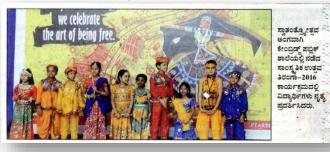

Telegraph, Joseph Chacko, St. James School Kolkata and Arundhati Mazumder, Birla Bharati School Kolkata.

The Telegraph



## Media Activations for Tirangaa 2016

#### Punjab Kesari





The Times of India

#### **Inter-school Visual and Performing Arts Contest**

Cambridge Public celebrated their inter-school Independence Day cultural fest — 'TIRANGAA 2016' in the city recently. The fest was attended by over 292 students from eight schools. The events were organised under the theme for this year — India's Visual and Performing Arts — which aims to celebrate India's rich culture and heritage. The fest included activities like fancy dress, sculpting, Indian folk dance, rangoli competition, madhubani painting, photography and folk music performances.

The Hindu



#### Samyuktha Karnataka



#### **Eesanje**

## ಸಾಂಸ್ಕೃತಿಕ ಉತ್ಸವ

ಬೆಂಗಳೂರು, ಆ.28-ಇಲ್ಲಿನ ಕೇಂಬ್ರಿಜ್ ಪಬ್ಲಿಕ್ ಸ್ಕೂಲ್ನಲ್ಲಿ ದೇಶಭಕ್ತಿ ದ್ಯೋತಕವಾದ ಸಾಂಸ್ಕೃತಿಕ ಉತ್ಸವ, ತಿರಂಗಾ ಆಚರಣೆ ಪ್ರಯುಕ್ತ ವಿದ್ಯಾರ್ಥಿಗಳಿಗಾಗಿ ವಿವಿಧ ಸರ್ಧೆಗಳನ್ನು ಏರ್ಪಡಿಸಲಾಗಿತು.

ಶಿಲ್ಪಕಲೆ, ಭಾರತೀಯ ಜಾನಪದ ನೃತ್ಯ, ರಂಗೋಲಿ ಸ್ಪರ್ಧೆ, ಮಧುಬನಿ ವರ್ಣ ಚಿತ್ರಕಲೆ, ಛಾಯಾಗ್ರಹಣ, ಜಾನಪದ ಸಂಗೀತ ಮುಂತಾದ ಸ್ಪರ್ಧೆಗಳಲ್ಲಿ ವಿದ್ಯಾರ್ಥಿಗಳು ಉತ್ತುಕತೆಯಿಂದ ಪಾಲೊಂಡಿದರು.

#### **Nav Bharat Times**

#### **Hindustan Times**

#### JLPL School celebrates cultural fest

**SAS NAGAR:** JLPL School, Sector 91, celebrated their inter-school Independence Day cultural fest Tiranga 2016 here. The fest was

attended with great enthusiasm by over 200 students from 15 schools where they celebrated the theme for this year, India's Visual and Performing Arts, aimed as a tribute to India's rich culture and heritage.



## P