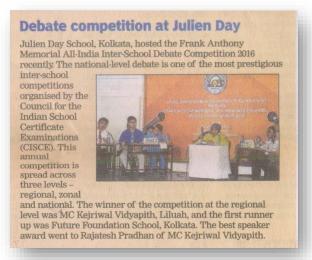

This annual campaign is conwhere every student from Class I-VIII will read 15 books through the year from the chosen genre. These books are made available to them in the school library. On completing reading the books, students will be awarded a completion certificate at the end of the academic year. This programme aims to instil a spirit of reading in students by exposing them various literary pieces, across genre and thus making learning a rewarding experience for them.

"I always look forward to the 15 Book Campaign as I get lost in the interesting world of books, reading is my favorite pastime and I never known organisation, which aims at encouraging reading among chil-ferent genres of books, be it fiction,

Hans India



## **CISE Debate Competition in Julien Day School, Kolkata**



**Hindustan Times** 

# All India Inter-School Debate competition organized by CISCE at Julien Day School

Julien Day School, Kolkata managed in association with Pearson schools hosted The Frank Anthony Memorial All-India Inter-School Debate competition 2016. The debate was organized by The Council for the Indian School Certificate Examinations(CISCE). The competition was moderated by Mr. Raju Raman, a leading name in conducting debates and judged by Mita Mukherje, The Telegraph, Joseph Chacko, St. James School Kolkata and Arundhati Mazumder, Birla Bharati School Kolkata.

The Telegraph



## Media Activations for Tirangaa 2016

#### Punjab Kesari





The Times of India

#### **Inter-school Visual and Performing Arts Contest**

Cambridge Public celebrated their inter-school Independence