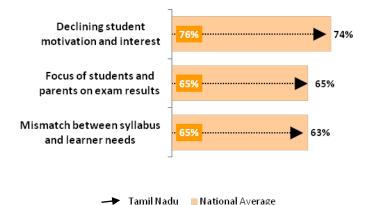

### Voice of Teacher in Tamil Nadu

Change in learning environment over past decade: Improved – 79% teachers (National Average: 79%)

Tamil Nadu

Education System is too **focused on exam results**; less on skills development: Agree – 94%

### Importance of benchmarks for gauging learner success:

- #1: Overall skill/ personality development- 95%
- #2: Becoming an ideal citizen- 90%
- #3: Preparedness for higher education and job 91%
- #4: Test/exam results: 56%

#### Top factors that support teachers in driving learner outcomes:

- #1: Real life/ practical exposure to students (59%)
- #2: Integration of technology into teaching (47%)
- #3: Training on new teaching methodologies (42%)

### Satisfaction with stakeholders for support on outcomes:

Students - 83%; Parents - 55%; Management - 80%; Policy Makers - 59%

### Major technology trends (1- Least and 5 - Most important):

- #1: Increased use of internet for studies 4.0
- #2: Introduction of digital learning tools and content-3.4
- #3: Use of Audio-Video content for teaching 2.9

## Challenges for teachers to attain desired learner outcomes

Base (N) = 506 teachers; 28 cities (Annexure III)
Research Partner: Spire Research and Consulting

**Note**: % figure indicates the response of teachers from the state