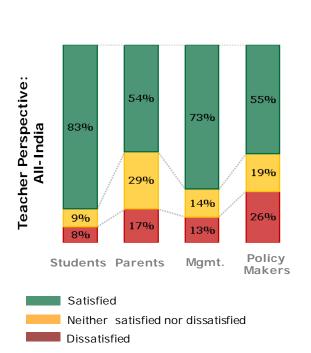

### **Enablers and Inhibitors**

Satisfaction with stakeholders for support on outcomes

- Teachers are most satisfied with students (83%) for support on driving learner outcomes; least satisfied with parents (54%)
- Satisfaction is lower among higher education vis-à-vis school teachers particularly, with policy makers (33% dissatisfaction)

**Question**: "In terms of achieving the learning outcomes, how satisfied are you with the support received from various stakeholders?"

Base (N) = 5,034 teachers Research Partner: Spire Research and Consulting