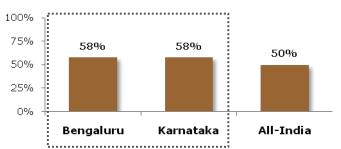

## % of students with skills required for that level: Karnataka

### Challenges for teachers to attain desired learner outcomes

Base (N) = 744 teachers; 13 cities (Annexure III)
Research Partner: Spire Research and Consulting

→ Karnataka ■ National Average

Note: % figure indicates the response of teachers from the state