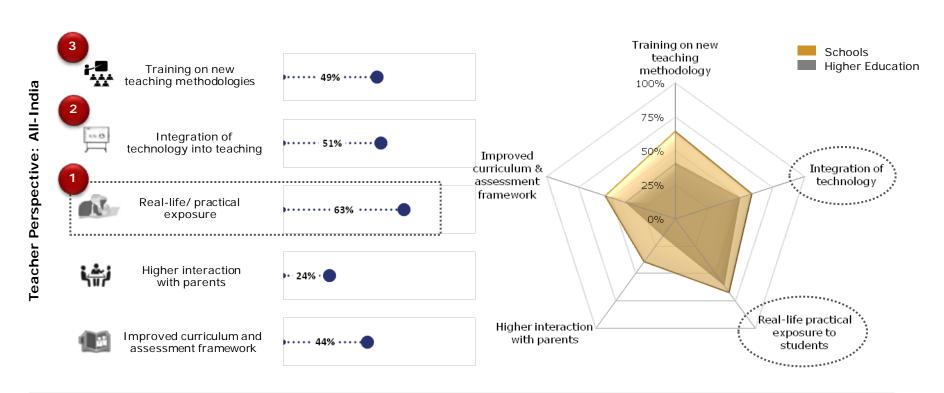

### **Enablers and Inhibitors**

Factors that support teachers in driving outcomes

- Real-life/ practical exposure to students is considered the most important support factor in driving outcomes (63%)
- Further, both, school and higher education teachers view technology integration as an important enabler; training on new methodologies is valued more by school teachers

**Note**: Indicates the rank assigned by teachers to the question: "How instrumental are the following factors in enabling/ supporting teachers to drive learner outcomes?"

Base (N) = 4,879 teachers Research Partner: Spire Research and Consulting