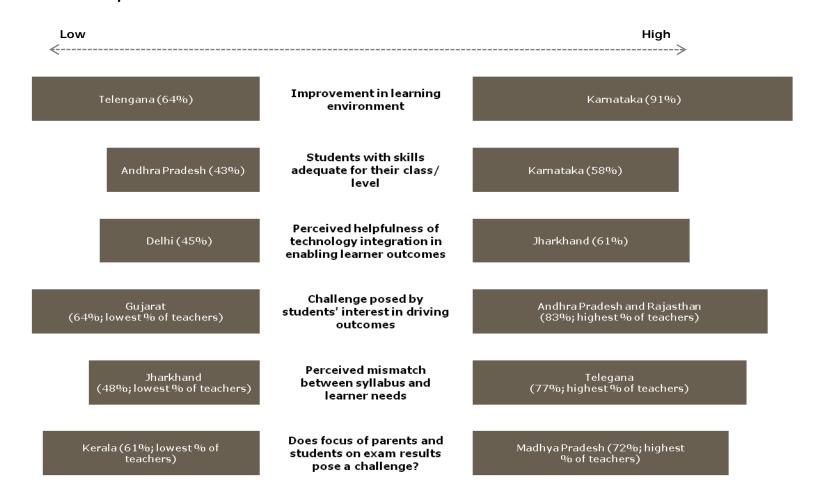

## **Summary of Findings**

State-level Perspective

**Note**: % figure indicates the response of teachers at state level

Research Partner: Spire Research and Consulting

## **Learning Environment**

Changes in learning environment

- Teachers in South India perceive the most improvement (83%); counterparts in North the least (74%)
- Most teachers in Karnataka perceive an improvement in learning environment (91%); nearly one-third of teachers in Telegana, U.P. and Rajasthan believe that the environment has deteriorated

- In the regional context, teachers in West India believe that only 48% of their students have the skills required for that level; this proportion is highest in the South at 52%
- Teachers in Andhra Pradesh are the least confident of the skills possessed by students (43%) entering their class; Karnataka is perceived to have the highest proportion of students (58%) with adequate skills

### **Enablers and Inhibitors**

What inhibits teachers to attain the desired learning outcomes?

- Declining student motivation and interest is considered the biggest inhibitor (76%) for teachers in achieving improved learner outcomes
- In addition, school teachers believe that students and parents, themselves, are focused on exam results (69%). This is perceived as a larger challenge at schools vis-à-vis higher education level (62%)
- Teachers in higher education institutions have also alluded to a mismatch between syllabus and learner needs (70%) – more than their counterparts in schools (57%)