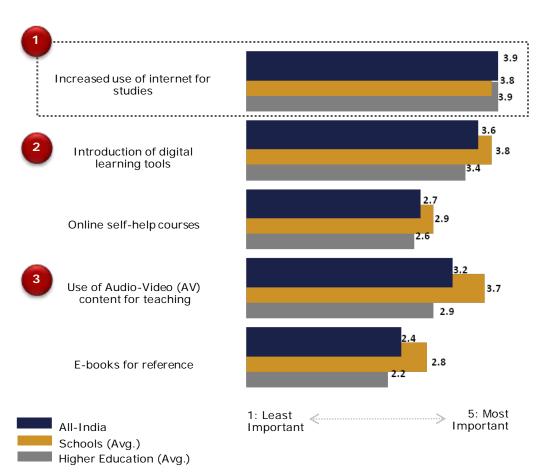

### **Enablers and Inhibitors**

Impact of technology trends on learning

- Teachers consider the increased use of internet for studies is considered the primary technology trend, followed by introduction of digital learning tools and use of AV content for teaching
- Technology trends are perceived to have a larger impact on learning in schools vis-à-vis higher education institutions

**Note**: Indicates response of teachers to the question: How much impact have the following technology trends had on learning over last 10 years? (1 – Least Important and 5 – Most Important)

Base (N) = 4,878 teachers Research Partner: Spire Research and Consulting