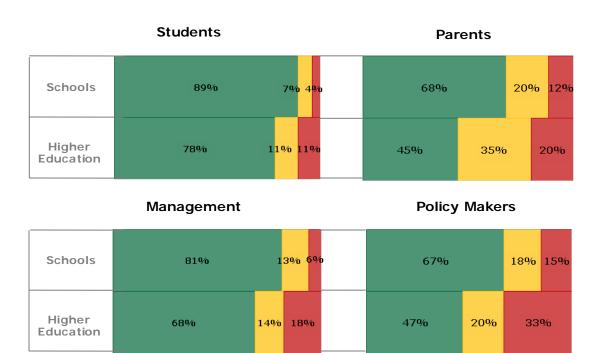

### **Enablers and Inhibitors**

Satisfaction with stakeholders for support on outcomes

- Teachers are most satisfied with students (83%) for support on driving learner outcomes; least satisfied with parents (54%)
- Satisfaction is lower among higher education vis-à-vis school teachers particularly, with policy makers (33% dissatisfaction)

**Question**: "In terms of achieving the learning outcomes, how satisfied are you with the support received from various stakeholders?"

Base (N) = 5,034 teachers Research Partner: Spire Research and Consulting