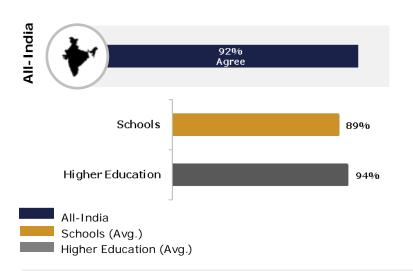

## **Summary of Findings**

India's learning environment

Only 50% of the students entering a class/ level are perceived to have the required skills.

This could be because:

- o 92% of teachers believe that India's assessment framework focuses more on exam results and less on skill development
- o Learning is highly 'exam-oriented' rather than 'outcome-focused'

## Importance accorded to benchmarks of learner success

- Teachers opine that the education system is highly exam centric (92%) with lower focus on skill development
- Rather, they view exam results as the least important benchmark of learner success (57%); skill/ personality development is considered most critical (94%), followed by ideal citizenship (90%) and preparedness for higher education/ job (83%)