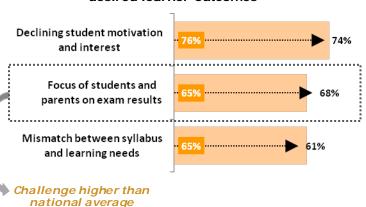

### **Enablers and Inhibitors**

What inhibits teachers to attain the desired learning outcomes?

- Declining student motivation and interest is considered the biggest inhibitor (76%) for teachers in achieving improved learner outcomes
- In addition, school teachers believe that students and parents, themselves, are focused on exam results (69%). This is perceived as a larger challenge at schools vis-à-vis higher education level (62%)
- Teachers in higher education institutions have also alluded to a mismatch between syllabus and learner needs (70%) – more than their counterparts in schools (57%)

**Note**: Indicates the % of teachers who consider a particular parameter a challenge in achieving the desired learning outcomes

**Base (N)** = 4.973 teachers

Research Partner: Spire Research and Consulting