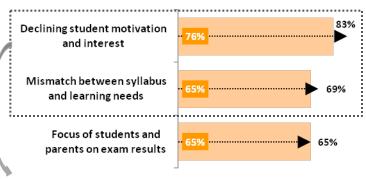

### **Enablers and Inhibitors**

What inhibits teachers to attain the desired learning outcomes?

- Declining student motivation and interest is considered the biggest inhibitor (76%) for teachers in achieving improved learner outcomes
- In addition, school teachers believe that students and parents, themselves, are focused on exam results (69%). This is perceived as a larger challenge at schools vis-à-vis higher education level (62%)
- Teachers in higher education institutions have also alluded to a mismatch between syllabus and learner needs (70%) – more than their counterparts in schools (57%)