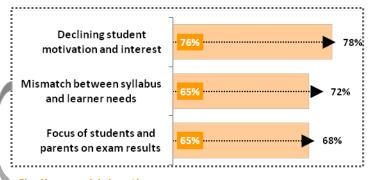

### Voice of Teacher in Jharkhand

Jharkhand

Change in learning environment over past decade: Improved – 90% teachers (National Average: 79%)

Education System is too focused on exam results; less on skills development: Agree - 89%

### Importance of benchmarks for gauging learner success:

- #1: Becoming an ideal citizen- 97%
- #2: Overall skill/ personality development 97%
- #3: Preparedness for higher education and job 94%
- #4: Test/exam results: 58%

#### **Top factors that support teachers** in driving learner outcomes:

- #1: Real life/ practical exposure to students (66%)
- #2: Integration of technology into teaching (61%)
- #3: Improved curriculum and assessment framework (56%)

#### Challenges for teachers to attain desired learner outcomes

Challenges higher than national average

→ Jharkhand ■ National Average

Note: % figure indicates the response of teachers from the state

Base (N) = 198 teachers; 4 cities (Annexure III) Research Partner: Spire Research and Consulting