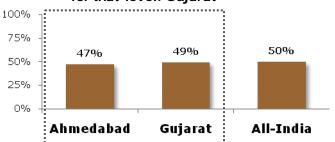

kill/ personality development- 95%
- #2: Becoming an ideal citizen- 94%
- #3: Preparedness for higher education and job 90%
- #4: Test/exam results: 45%

#### Top factors that support teachers in driving learner outcomes:

- #1: Real life/ practical exposure to students (64%)
- #2: Integration of technology into teaching (51%)
- #3: Training on new teaching methodologies (38%)

### Satisfaction with stakeholders for support on outcomes:

Students - 78%; Parents - 41%; Management - 60%; Policy Makers - 41%

#### Major technology trends (1- Least and 5 – Most important):

- #1: Increased use of internet for studies 3.9
- #2: Introduction of digital learning tools and content-3.4
- #3: Use of Audio-Video content for teaching 3.1

## % of students with skills required for that level: Gujarat



## Challenges for teachers to attain desired learner outcomes



Base (N) = 241 teachers; 19 cities (Annexure III)
Research Partner: Spire Research and Consulting

Note: % figure indicates the response of teachers from the state

## Voice of Teacher in Haryana

Haryana

Change in learning environment over past decade: Improved – 71% teachers (National Average: 79%)

Education System is too **focused on exam results**; less on skills development: Agree – 87%

### Importance of benchmarks for gauging learner success:

- #1: Overall skill/ personality development- 94%
- #2: Preparedness for higher education and job 91%
- #3: Becoming an ideal citizen- 86%
- #4: Test/exam results: 55%

#### Top factors that support teachers in driving learner outcomes:

- #1: Real life/ practical exposure to