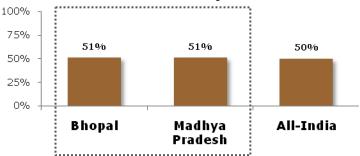

## Voice of Teacher in Madhya Pradesh

Madhya Pradesh Change in learning environment over past decade: Improved – 77% teachers (National Average: 79%)

Education System is too **focused on exam results**; less on skills development: Agree – 89%

% of students with skills required for that level: Madhya Pradesh

## Challenges for teachers to attain desired learner outcomes

Challenges higher than national average

→ Madhya Pradesh ■ National Average

Note: % figure indicates the response of teachers from the state

**Base (N)** = 211 teachers; 7 cities (Annexure III) **Research Partner**: Spire Research and Consulting