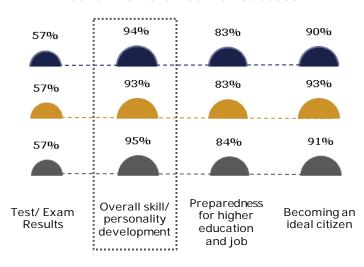

Teachers are least satisfied with the support from parents and policy makers in driving learner outcomes 2

**Benchmarks of Learner Success** 

94%

94% of the teachers consider skills/ personality development as the most critical benchmark of learner success: significantly more than exam results (57%)

## Importance accorded to benchmarks of learner success

- Teachers opine that the education system is highly exam centric (92%) with lower focus on skill development
- Rather, they view exam results as the least important benchmark of learner success (57%); skill/ personality development is considered most critical (94%), followed by ideal citizenship (90%) and preparedness for higher education/ job (83%)