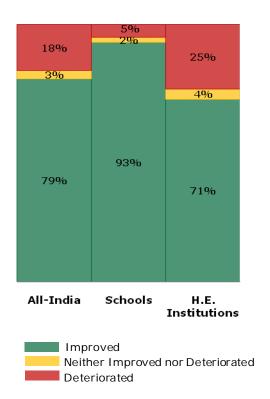

## **Summary of Findings**

Enablers and inhibitors in driving outcomes

Majority of teachers perceive that India's learning environment has improved (79%) over the past decade - more at schools (93%) than higher education institutions (71%)

## **Learning Environment**

Changes in learning environment

All India: Teacher Perspective

- Majority of teachers in India (79%) believe that the **learning environment has improved** over the past decade
- However, the perception varies by segment/ level:
  - o **School teachers view the changes more favorably** (93%) vis-à-vis their counterparts in higher education (71%)
  - o Primary teachers perceive the most improvement in learning environment (95%)