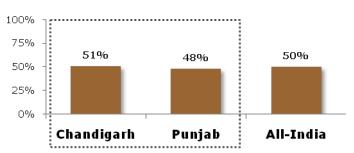

% of students with skills required for that level: Punjab

Challenges for teachers to attain desired learner outcomes

Challenges higher than national average

→ Punjab ■National Average

 ${\it Note}$ : % figure indicates the response of teachers from the state

Base (N) = 165 teachers; 17 cities (Annexure III)
Research Partner: Spire Research and Consulting