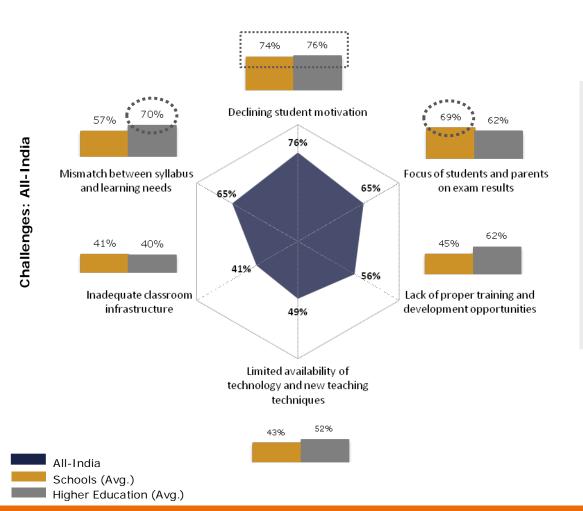

### **Enablers and Inhibitors**

What inhibits teachers to attain the desired learning outcomes?

- Declining student motivation and interest is considered the biggest inhibitor (76%) for teachers in achieving improved learner outcomes
- In addition, school teachers believe that students and parents, themselves, are focused on exam results (69%). This is perceived as a larger challenge at schools vis-à-vis higher education level (62%)
- Teachers in higher education institutions have also alluded to a mismatch between syllabus and learner needs (70%) – more than their counterparts in schools (57%)

**Note**: Indicates the % of teachers who consider a particular parameter a challenge in achieving the desired learning outcomes

**Base (N)** = 4.973 teachers

Research Partner: Spire Research and Consulting