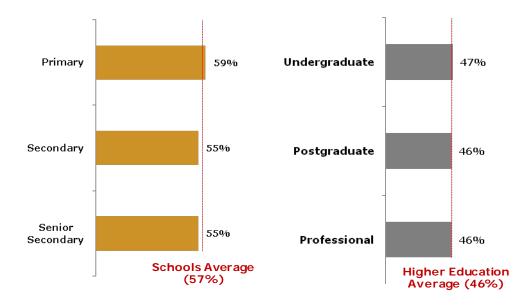

### **Benchmarks of Learner Success**

Students perceived to have skills adequate for that class

All-India: Teacher Perspective

Schools Higher Education

**Question**: Approximately, what percentages of students entering your class have skills (academic, cognitive and vocational) adequate for that class?

- Teachers opine that only 50% of students entering their class have the skills required for that level >> implying that the other half progress without the requisite skills
- School teachers perceive a greater proportion of their students possess the skills (57%) vis-à-vis counterparts at higher education institutions (46%)

Base (N) = 5,105 teachers Research Partner: Spire Research and Consulting