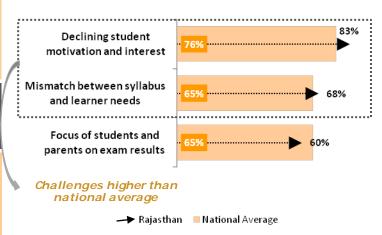

## Voice of Teacher in Rajasthan

Rajasthan

Change in learning environment over past decade: Improved – 70% teachers (National Average: 79%)

Education System is too **focused on exam results**; less on skills development: Agree – 95%

### Importance of benchmarks for gauging learner success:

- #1: Overall skill/ personality development- 95%
- #2: Becoming an ideal citizen- 92%
- #3: Preparedness for higher education and job 87%
- #4: Test/exam results: 57%

### Top factors that support teachers in driving learner outcomes:

- #1: Real life/ practical exposure to students (64%)
- #2: Integration of technology into teaching (52%)
- #3: Training on new teaching methodologies (42%)

# **Satisfaction with stakeholders for support on outcomes**: Students - 82%; Parents - 46%; Management - 61%; Policy Makers - 42%

Major technology trends (1- Least and 5 – Most important):

- #1: Increased use of internet for studies 3.9
- #2: Introduction of digital learning tools and content-3.5
- #3: Use of Audio-Video content for teaching 2.9

## Challenges for teachers to attain desired learner outcomes

Base (N) = 161 teachers; 13 cities (Annexure III)
Research Partner: Spire Research and Consulting

Note: % figure indicates the response of teachers from the state