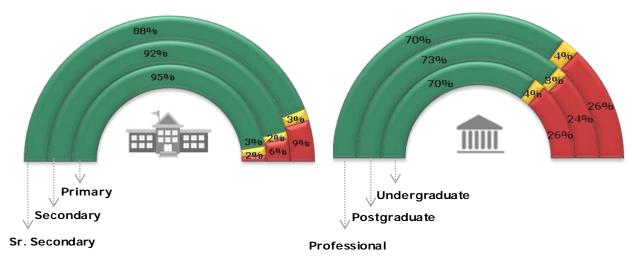

## **Learning Environment**

Changes in learning environment

All India: Teacher Perspective

- Majority of teachers in India (79%) believe that the **learning environment has improved** over the past decade
- However, the perception varies by segment/ level:
  - o **School teachers view the changes more favorably** (93%) vis-à-vis their counterparts in higher education (71%)
  - o Primary teachers perceive the most improvement in learning environment (95%)

## **Learning Environment**

Changes in learning environment

- Teachers in South India perceive the most improvement (83%); counterparts in North the least (74%)
- Most teachers in Karnataka perceive an improvement in learning environment (91%); nearly one-third of teachers in Telegana, U.P. and Rajasthan believe that the environment has deteriorated