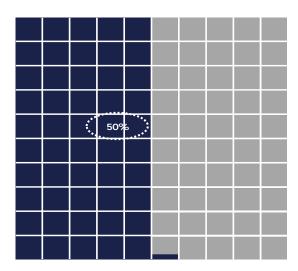

### **Benchmarks of Learner Success**

Students perceived to have skills adequate for that class

All-India: Teacher Perspective

Schools Higher Education

**Question**: Approximately, what percentages of students entering your class have skills (academic, cognitive and vocational) adequate for that class?

- Teachers opine that only 50% of students entering their class have the skills required for that level >> implying that the other half progress without the requisite skills
- School teachers perceive a greater proportion of their students possess the skills (57%) vis-à-vis counterparts at higher education institutions (46%)

Base (N) = 5,105 teachers Research Partner: Spire Research and Consulting