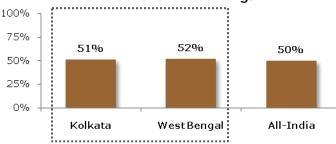

% of students with skills required for that level: West Bengal 100%

#### Challenges for teachers to attain desired learner outcomes

**Base (N)** = 456 teachers; 13 cities (Annexure III) Research Partner: Spire Research and Consulting

**Note**: % figure indicates the response of teachers from the state