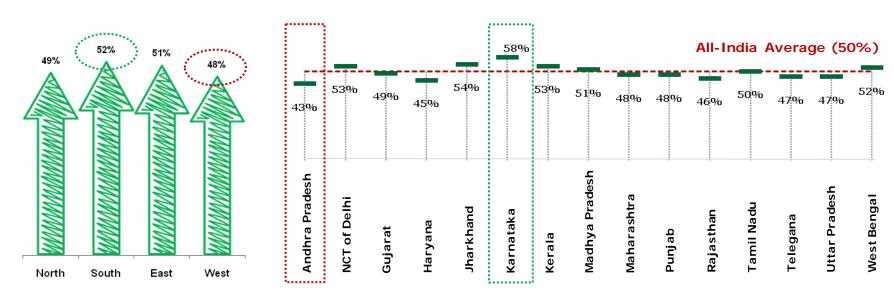

### **Benchmarks of Learner Success**

Students perceived to have skills adequate for that class

% of students with skills required for their class: Regional Break-up

% of students with skills required for their class: State Level Perspective

- In the regional context, teachers in West India believe that only 48% of their students have the skills required for that level; this proportion is highest in the South at 52%
- Teachers in Andhra Pradesh are the least confident of the skills possessed by students (43%) entering their class; Karnataka is perceived to have the highest proportion of students (58%) with adequate skills

**Base (N)** = 5,105 teachers

**Question**: Approximately, what percentages of students entering your class have skills (academic, cognitive and vocational) adequate for that class?

Research Partner: Spire Research and Consulting