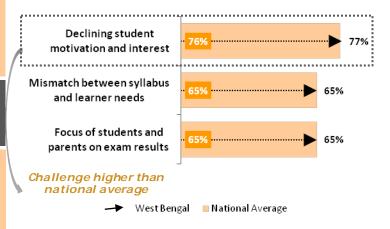

## Voice of Teacher in West Bengal

Change in learning environment over past decade: Improved – 80% teachers (National Average: 79%)

West Bengal

Education System is too focused on exam results; less on skills development: Agree - 94%

#### Top factors that support teachers in driving learner outcomes:

- #1: Real life/ practical exposure to students (65%)
- #2: Integration of technology into teaching (54%)
- #3: Training on new teaching methodologies (54%)

#### Challenges for teachers to attain desired learner outcomes

**Base (N)** = 456 teachers; 13 cities (Annexure III) Research Partner: Spire Research and Consulting

**Note**: % figure indicates the response of teachers from the state