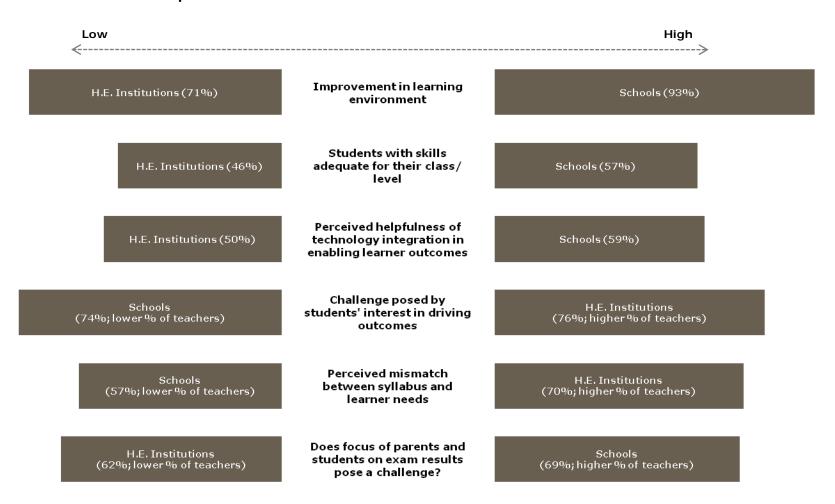

## **Summary of Findings**

Institute-level Perspective

**Note**: % figure indicates the response of teachers at Schools and Higher Education (HE) Institutions

Research Partner: Spire Research and Consulting

## **Learning Environment**

Changes in learning environment

All India: Teacher Perspective

- Majority of teachers in India (79%) believe that the **learning environment has improved** over the past decade
- However, the perception varies by segment/ level:
  - o **School teachers view the changes more favorably** (93%) vis-à-vis their counterparts in higher education (71%)
  - o Primary teachers perceive the most improvement in learning environment (95%)

- Teachers opine that only 50% of students entering their class have the skills required for that level >> implying that the other half progress without the requisite skills
- School teachers perceive a greater proportion of their students possess the skills (57%) vis-à-vis counterparts at higher education institutions (46%)

### **Enablers and Inhibitors**

What inhibits teachers to attain the desired learning outcomes?

- Declining student motivation and interest is considered the biggest inhibitor (76%) for teachers in achieving improved learner outcomes
- In addition, school teachers believe that students and parents, themselves, are focused on exam results (69%). This is perceived as a larger challenge at schools vis-à-vis higher education level (62%)
- Teachers in higher education institutions have also alluded to a mismatch between syllabus and learner needs (70%) – more than their counterparts in schools (57%)