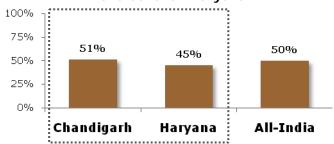

## % of students with skills required for that level: Haryana

## Challenges for teachers to attain desired learner outcomes

Challenges higher than national average

→ Haryana ■ National Average

 ${\it Note}$ : % figure indicates the response of teachers from the state