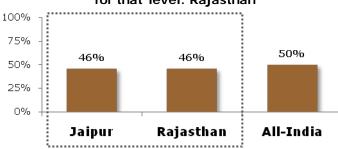

# % of students with skills required for that level: Rajasthan

## Challenges for teachers to attain desired learner outcomes

Base (N) = 161 teachers; 13 cities (Annexure III)
Research Partner: Spire Research and Consulting

Note: % figure indicates the response of teachers from the state