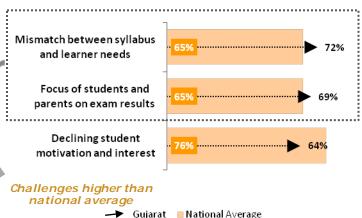

## Voice of Teacher in Gujarat

Gujarat

Change in learning environment over past decade: Improved – 73% teachers (National Average: 79%)

Education System is too **focused on exam results**; less on skills development: Agree – 93%

## Challenges for teachers to attain desired learner outcomes

Base (N) = 241 teachers; 19 cities (Annexure III)
Research Partner: Spire Research and Consulting

Note: % figure indicates the response of teachers from the state