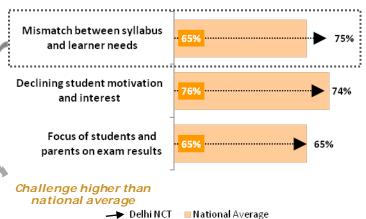

### Voice of Teacher in Delhi NCT

Delhi NCT Change in learning environment over past decade: Improved – 80% teachers (National Average: 79%)

Education System is too **focused on exam results**; less on skills development: Agree – 91%

## Challenges for teachers to attain desired learner outcomes

Base (N) = 246 teachers Research Partner: Spire Research and Consulting

Note: % figure indicates the response of teachers from the state