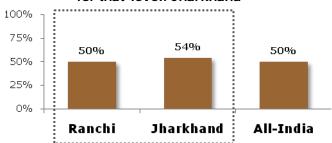

l citizen- 97%
- #2: Overall skill/ personality development 97%
- #3: Preparedness for higher education and job 94%
- #4: Test/exam results: 58%

#### **Top factors that support teachers** in driving learner outcomes:

- #1: Real life/ practical exposure to students (66%)
- #2: Integration of technology into teaching (61%)
- #3: Improved curriculum and assessment framework (56%)

### Satisfaction with stakeholders for support on outcomes: Students - 82%; Parents - 56%; Management - 77%;

Policy Makers - 60%

### Major technology trends (1- Least and 5 - Most important):

- #1: Increased use of internet for studies 3.8
- #2: Introduction of digital learning tools and content 3.7
- #3: Use of Audio-Video content for teaching 3.6

% of students with skills required for that level: Jharkhand



#### Challenges for teachers to attain desired learner outcomes



Challenges higher than national average

→ Jharkhand ■ National Average

Note: % figure indicates the response of teachers from the state

Base (N) = 198 teachers; 4 cities (Annexure III) Research Partner: Spire Research and Consulting

### Voice of Teacher in Karnataka

Karnataka

Change in learning environment over past decade: Improved – 91% teachers (National Average: 79%)

Education System is too **focused on exam results**; less on skills development: Agree – 90%

### Importance of benchmarks for gauging learner success:

- #1: Becoming an ideal citizen- 91%
- #2: Overall skill/ personality development- 91%
- #3: Preparedness for higher education and job 87%
- #4: Test/exam results: 56%

#### Top factors that suppor