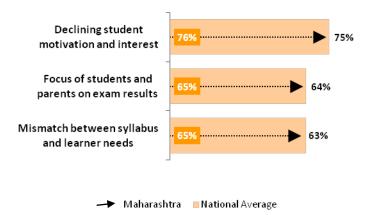

### Voice of Teacher in Maharashtra

Maharashtra

Change in learning environment over past decade: Improved – 78% teachers (National Average: 79%)

Education System is too **focused on exam results**; less on skills development: Agree – 92%

### Importance of benchmarks for gauging learner success:

- #1: Overall skill/ personality development- 94%
- #2: Preparedness for higher education and job 91%
- #3: Becoming an ideal citizen- 89%
- #4: Test/exam results: 54%

### Top factors that support teachers in driving learner outcomes:

- #1: Real life/ practical exposure to students (61%)
- #2: Integration of technology into teaching (49%)
- #3: Improved curriculum and assessment framework (45%)

### Satisfaction with stakeholders for support on outcomes: Students - 82%; Parents - 50%; Management - 70%; Policy Makers - 52%

#### Major technology trends (1- Least and 5 - Most important):

- #1: Increased use of internet for studies 3.9
- #2: Introduction of digital learning tools and content 3.5
- #3: Use of Audio-Video content for teaching 3.3

## Challenges for teachers to attain desired learner outcomes

Base (N) = 612 teachers; 22 cities (Annexure III)
Research Partner: Spire Research and Consulting

Note: % figure indicates the response of teachers from the state