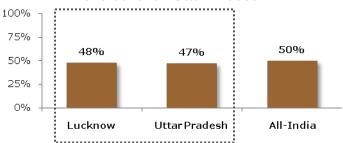

for that level: Uttar Pradesh 

% of students with skills required

#### Challenges for teachers to attain desired learner outcomes

Challenges higher than national average

→ Uttar Pradesh ■ National Average

Note: % figure indicates the response of teachers from the state

Base (N) = 384 teachers; 20 cities (Annexure III) Research Partner: Spire Research and Consulting