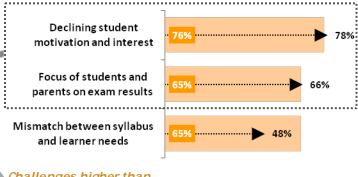

### **Enablers and Inhibitors**

What inhibits teachers to attain the desired learning outcomes?

- Declining student motivation and interest is considered the biggest inhibitor (76%) for teachers in achieving improved learner outcomes
- In addition, school teachers believe that students and parents, themselves, are focused on exam results (69%). This is perceived as a larger challenge at schools vis-à-vis higher education level (62%)
- Teachers in higher education institutions have also alluded to a mismatch between syllabus and learner needs (70%) – more than their counterparts in schools (57%)