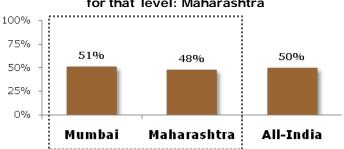

## % of students with skills required for that level: Maharashtra

## Challenges for teachers to attain desired learner outcomes

Base (N) = 612 teachers; 22 cities (Annexure III)
Research Partner: Spire Research and Consulting

Note: % figure indicates the response of teachers from the state

- Teachers opine that only 50% of students entering their class have the skills required for that level >> implying that the other half progress without the requisite skills
- School teachers perceive a greater proportion of their students possess the skills (57%) vis-à-vis counterparts at higher education institutions (46%)