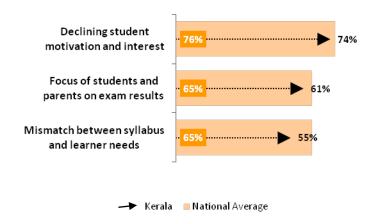

### Voice of Teacher in Kerala

Kerala

Change in learning environment over past decade: Improved – 84% teachers (National Average: 79%)

Education System is too **focused on exam results**; less on skills development: Agree – 89%

### Importance of benchmarks for gauging learner success:

- #1: Becoming an ideal citizen- 93%
- #2: Overall skill/ personality development- 91%
- #3: Preparedness for higher education and job 90%
- #4: Test/exam results: 61%

#### Top factors that support teachers in driving learner outcomes:

- #1: Real life/ practical exposure to students (60%)
- #2: Training on new teaching methodologies (53%)
- #3: Improved curriculum and assessment framework (53%)

### Satisfaction with stakeholders for support on outcomes:

Students - 87%; Parents - 61%; Management - 78%; Policy Makers - 54%

### **Major technology trends** (1- Least and 5 – Most important):

- #1: Increased use of internet for studies 3.8
- #2: Introduction of digital learning tools and content-3.4
- #3: Use of Audio-Video content for teaching 3.4

## Challenges for teachers to attain desired learner outcomes

Kerala

0%

Trivandrum

Base (N) = 222 teachers; 23 cities (Annexure III)
Research Partner: Spire Research and Consulting

Note: % figure indicates the response of teachers from the state