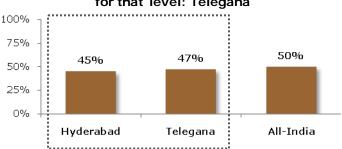

## % of students with skills required for that level: Telegana

## Challenges for teachers to attain desired learner outcomes

Challenges higher than national average

→ Telengana ■ National Average

 ${\it Note}$ : % figure indicates the response of teachers from the state

Base (N) = 114 teachers; 3 cities (Annexure III)
Research Partner: Spire Research and Consulting