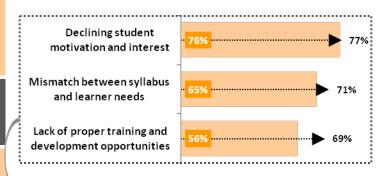

### Voice of Teacher in Uttar Pradesh

Uttar **Pradesh**  Change in learning environment over past decade: Improved - 66% teachers (National Average: 79%)

Education System is too focused on exam results; less on skills development: Agree - 95%

#### Top factors that support teachers in driving learner outcomes:

- #1: Real life/ practical exposure to students (61%)
- #2: Integration of technology into teaching (47%)
- #3: Training on new teaching methodologies (46%)

#### Challenges for teachers to attain desired learner outcomes

Challenges higher than national average

→ Uttar Pradesh ■ National Average

Note: % figure indicates the response of teachers from the state

Base (N) = 384 teachers; 20 cities (Annexure III) Research Partner: Spire Research and Consulting