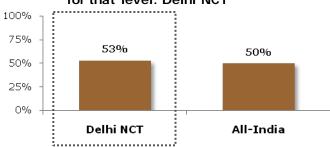

### Voice of Teacher in Delhi NCT

Delhi NCT Change in learning environment over past decade: Improved – 80% teachers (National Average: 79%)

Education System is too **focused on exam results**; less on skills development: Agree – 91%

% of students with skills required for that level: Delhi NCT