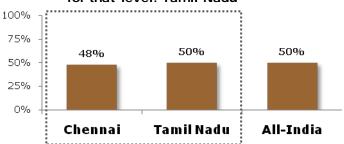

## % of students with skills required for that level: Tamil Nadu

## Challenges for teachers to attain desired learner outcomes

Base (N) = 506 teachers; 28 cities (Annexure III)
Research Partner: Spire Research and Consulting

**Note**: % figure indicates the response of teachers from the state