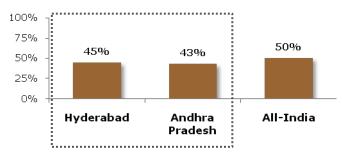

### **Benchmarks of Learner Success**

Students perceived to have skills adequate for that class

All-India: Teacher Perspective

Schools Higher Education

**Question**: Approximately, what percentages of students entering your class have skills (academic, cognitive and vocational) adequate for that class?

- Teachers opine that only 50% of students entering their class have the skills required for that level >> implying that the other half progress without the requisite skills
- School teachers perceive a greater proportion of their students possess the skills (57%) vis-à-vis counterparts at higher education institutions (46%)

- In the regional context, teachers in West India believe that only 48% of their students have the skills required for that level; this proportion is highest in the South at 52%
- Teachers in Andhra Pradesh are the least confident of the skills possessed by students (43%) entering their class; Karnataka is perceived to have the highest proportion of students (58%) with adequate skills