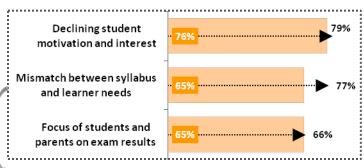

## Voice of Teacher in Telengana

Telengana

Change in learning environment over past decade: Improved – 64% teachers (National Average: 79%)

Education System is too **focused on exam results**; less on skills development: Agree – 90%

#### Top factors that support teachers in driving learner outcomes:

- #1: Real life/ practical exposure to students (63%)
- #2: Integration of technology into teaching (46%)
- #3: Training on new teaching methodologies (38%)

## Challenges for teachers to attain desired learner outcomes

Challenges higher than national average

→ Telengana ■ National Average

 ${\it Note}$ : % figure indicates the response of teachers from the state

Base (N) = 114 teachers; 3 cities (Annexure III)
Research Partner: Spire Research and Consulting