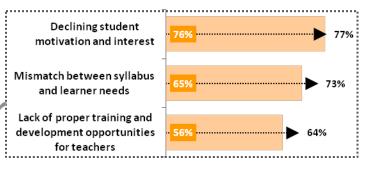

## Voice of Teacher in Punjab

Change in learning environment over past decade: Improved – 79% teachers (National Average: 79%)

Punjab

Education System is too **focused on exam results**; less on skills development: Agree – 96%

### Importance of benchmarks for gauging learner success:

- #1: Overall skill/ personality development- 95%
- #2: Becoming an ideal citizen- 93%
- #3: Preparedness for higher education and job 91%
- #4: Test/exam results: 67%

#### Top factors that support teachers in driving learner outcomes:

- #1: Real life/ practical exposure to students (62%)
- #2: Integration of technology into teaching (49%)
- #3: Training on new teaching methodologies (46%)

Satisfaction with stakeholders for support on outcomes: Students - 77%; Parents - 47%; Management - 71%; Policy Makers - 50%

**Major technology trends** (1- Least and 5 – Most important):

- #1: Increased use of internet for studies 4.0
- #2: Introduction of digital learning tools and content-3.4
- #3: Use of Audio-Video content for teaching 3.1

Base (N) = 165 teachers; 17 cities (Annexure III)
Research Partner: Spire Research and Consulting