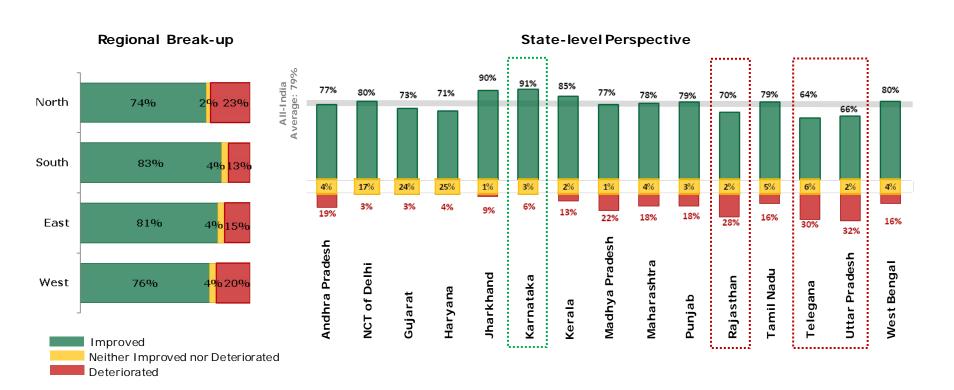

### **Benchmarks of Learner Success**

Students perceived to have skills adequate for that class

% of students with skills required for their class: Regional Break-up

% of students with skills required for their class: State Level Perspective

- In the regional context, teachers in West India believe that only 48% of their students have the skills required for that level; this proportion is highest in the South at 52%
- Teachers in Andhra Pradesh are the least confident of the skills possessed by students (43%) entering their class; Karnataka is perceived to have the highest proportion of students (58%) with adequate skills