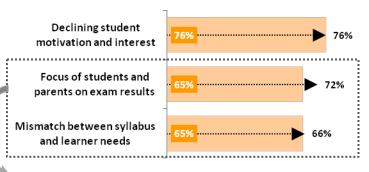

### **Enablers and Inhibitors**

What inhibits teachers to attain the desired learning outcomes?

- Declining student motivation and interest is considered the biggest inhibitor (76%) for teachers in achieving improved learner outcomes
- In addition, school teachers believe that students and parents, themselves, are focused on exam results (69%). This is perceived as a larger challenge at schools vis-à-vis higher education level (62%)
- Teachers in higher education institutions have also alluded to a mismatch between syllabus and learner needs (70%) – more than their counterparts in schools (57%)

**Note**: Indicates the % of teachers who consider a particular parameter a challenge in achieving the desired learning outcomes

**Base (N)** = 4.973 teachers

Research Partner: Spire Research and Consulting